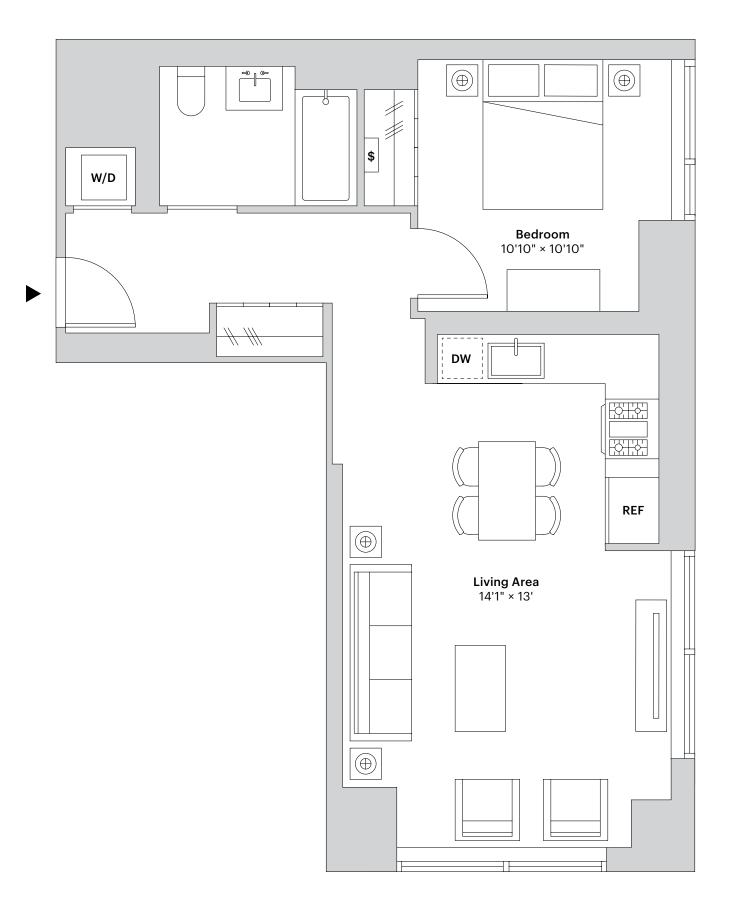

## Floors 8-41 1 Bedroom 1 Bathroom

## **Residence Features**

- Entry foyer
- Six-inch wide-plank white oak floors
- Solar shades in all major rooms
- In-residence washer and dryer
- Personal safe in all homes
- Individually controlled central heating and cooling
- Dining area
- Caesarstone countertop and backsplash
- Stainless steel counter-depth refrigerators with ice makers
- Stainless-steel gas range
- Bosch panelized dishwasher
- L-Shaped kitchen with under cabinet lighting
- Bathroom custom vanities with Caesarstone countertops
- Bathroom full height custom medicine cabinets
- Full-height mirror and integral medicine lockboxes